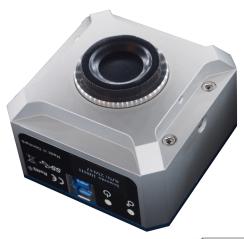

## Invenio / Infinity Series

This series of CCD and CMOS cameras are designed for use with digital microscopes in industrial, biomedical, scientific and forensic applications.

Available with resolutions up to 32MP. Included software provides easy-to-use

- •Fast sub-sampled live video in combination with full resolution still image capture
- •Streaminglive video on monitor via HDMI, no need for a compute
- •1/1.8' Sony ExmorTM back illuminated sensor
- •Small compact camera with optical C-mount for easy attachment to a microscope
- Automatic and manual exposure and sensitivity control