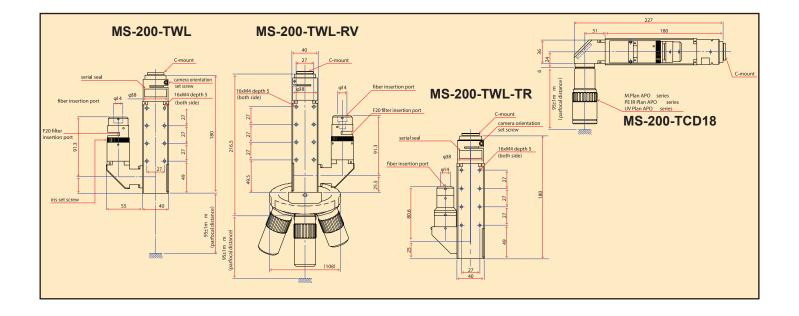

## F=200 Tube lens system MS-200-TWL/TCD18

## **3 wavelength compatible Infinity Coaxial Tube Lens**

f=200mm Coaxial Tube Lens / L shape Tube Lens

MS-200 tube lens system is a compact video microscope system with a coaxial illumination port designed for integration to the system. There are variations for single objective lens, right angle and manual / motorized turret system. Available for NUV, Visible, NIR and SWIR wave -lengths. Maximum image circle up to 1.1 inch with C mount. SEIWA DUV Plan, NUV Plan, Visible M.Plan APO,

NIR M.Plan APO, and PE IR Plan series objective lenses are available for this system. In addition, Laser auto focus unit with motorized Z actuator version is available .