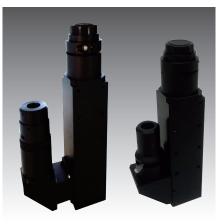

## **3 wavelength compatible Infinity Coaxial Tube Lens**

f=200mm Coaxial Tube Lens / L shape Tube Lens

MS-200 tube lens system is a compact video microscope system with a coaxial illumination port designed for integration to the system. There are variations for single objective lens, right angle and manual / motorized turret system. Available for NUV, Visible, NIR and SWIR wave -lengths. Maximum image circle up to 1.1 inch with C mount. SEIWA DUV Plan, NUV Plan, Visible M.Plan APO,

NIR M.Plan APO, and PE IR Plan series objective lenses are available for this system. In addition, Laser auto focus unit with motorized Z actuator version is available .